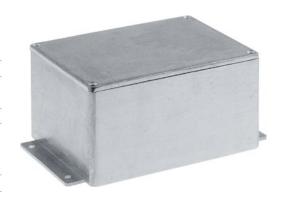

Tapped holes on the body to seize the cover easily

gaskets (included)

| External dimensions W x D x H | 101.6 x 139.3 x 76.5 mm |
|-------------------------------|-------------------------|
| Dimensions W x D x H          | 97.5 x 135.4 x 70.1 mm  |
| Colour                        | light grey              |
| Material                      | Aluminium alloy         |
| Protection rating             | IP 66                   |
| Mounting                      | PCB                     |
| Thickness                     | 4.0 mm                  |

Art. Nr. RND 455-00824